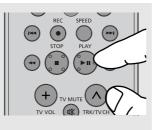

## **Handling Cautions**

- Before connecting other components to this player, be sure to turn them all off.
- Do not move the player while a disc is being played, or the disc may be scratched or broken, and the player's internal parts may be damaged.
- Do not put a flower vase filled with water or any small metal objects on the player.
- Be careful not to put your hand into the disc tray.
- Do not place anything other than the disc in the disc tray.
- Exterior interference such as lightning and static electricity can affect normal operation of this player. If this occurs, turn the player off and on again with the POWER button, or disconnect and then reconnect the AC power cord to the AC power outlet. The player will operate normally.
- Be sure to remove the disc and turn off the player after use.
- Disconnect the AC power cord from the AC outlet when you don't intend to use the player for long periods of time.
- Clean the disc by wiping in a straight line from the inside to the outside of the disc.
- The Mains plug is used as a disconnect device and shall stay readily operable at anytime.